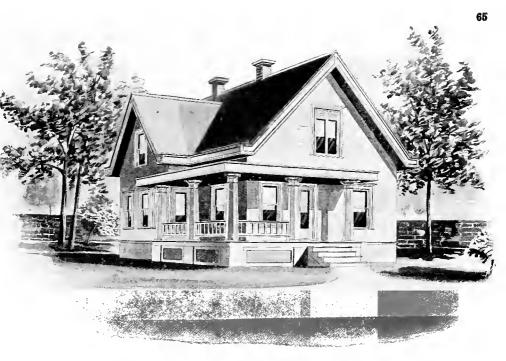

### PRICE PORCH of Blue BED ROOM Prints, to-KITCHEN gether with 9,110 a complete set of typewritten specifications is BED ROOM DINING ROOM ONLY \$5.00 We mail BED ROOM PARLOR Plans and Specifica-できひろ tions the same day order is received. PORCH

Floor Plan
Size: Width, 28 feet; length, 41 feet, exclusive of porch

Blue prints consist of basement plan; floor plan; front, rear, two side elevations; wall sections and all necessary interior details. Specifications consist of about fifteen pages of typewritten matter.

Full and complete working plans and specifications of this house will be furnished for \$5.00. Cost of this house is from about \$1,150.00 to about \$1,300.00, according to the locality in which it is built.